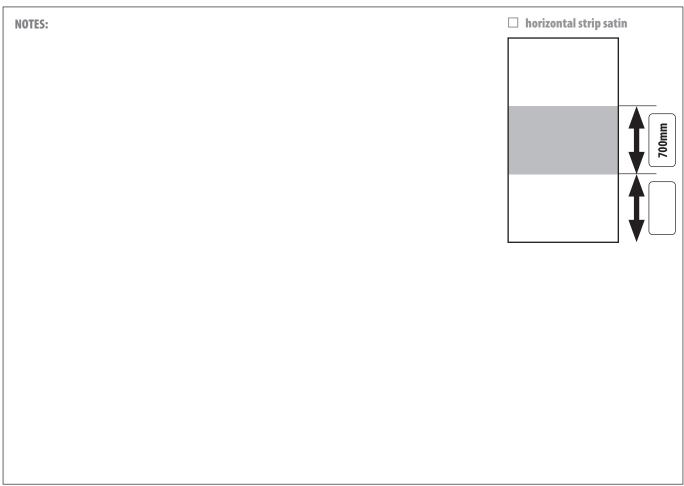

## Artweger

| Serie:              |                                                                    |        |          | Туре:                                                                                     |  |                  |         |                                                                                                                                                                                          | Glass:       |           |                                                       |  |
|---------------------|--------------------------------------------------------------------|--------|----------|-------------------------------------------------------------------------------------------|--|------------------|---------|------------------------------------------------------------------------------------------------------------------------------------------------------------------------------------------|--------------|-----------|-------------------------------------------------------|--|
|                     | Artweger 360<br>Twistline<br>Lifeline<br>Baseline<br>Artweger MOVE |        |          | <ul> <li>Door with swinging side screen</li> <li>Door with shorter side screen</li> </ul> |  |                  |         | <ul> <li>EK (genuine glass)</li> <li>SA (Satin)</li> <li>RS (horizontal strip 1 satin acc. Sketch)</li> <li>RW (horizontal strip 2 satin acc. Sketch)</li> <li>ARTCLEAR-Glass</li> </ul> |              |           |                                                       |  |
| doo<br>□<br>□       | rmontage to :<br>wall<br>fixed part                                |        | doo<br>□ | rs:<br>one<br>two                                                                         |  |                  | inst    | allation:<br>left<br>right                                                                                                                                                               |              |           | orsystem:<br>winged<br>swinging<br>sliding<br>folding |  |
| fixed parts:        |                                                                    |        |          | colour:                                                                                   |  |                  | handle: |                                                                                                                                                                                          |              |           |                                                       |  |
|                     | one<br>two<br>no                                                   |        |          |                                                                                           |  | il:              |         |                                                                                                                                                                                          | handle-type: |           |                                                       |  |
| connection to wall: |                                                                    |        |          |                                                                                           |  |                  |         |                                                                                                                                                                                          |              |           |                                                       |  |
| frai                | meless (brackets)<br>on the inner side                             | on the | oute     | r side                                                                                    |  | partially framed |         |                                                                                                                                                                                          |              | framed (s | liding door)                                          |  |