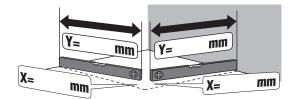

<br>(optionally) | Handle/<br>Towel holder | Attachment to the wall (only frameless) | Soft open /<br>Soft close |  |  |
|            |                 |           |                                |                         |                                         |                           |  |  |
|            |                 |           |                                |                         |                                         |                           |  |  |

| ۵ | Assembly on tiled floor. (State measurement to outer edge of glass) | Product height in mm       |
|---|---------------------------------------------------------------------|----------------------------|
|   | Assembly on shower tray. (Shower tray installation measurement)     | Height of wall tiles in mm |







 $\mathbf{Y} =$ length of level rod





## Artweger

| Serie:              |                                                                    |        |          | Туре:                                                                                     |  |                  |         |                                                                                                                                                                                          | Glass:       |           |                                                       |  |
|---------------------|--------------------------------------------------------------------|--------|----------|-------------------------------------------------------------------------------------------|--|------------------|------