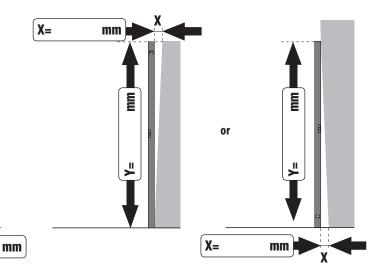

| ۵ | Assembly on tiled floor. (State measurement to outer edge of glass) | Product height in mm       |
|---|---------------------------------------------------------------------|----------------------------|
|   | Assembly on shower tray. (Shower tray installation measurement)     | Height of wall tiles in mm |

 $\mathbf{Y} =$ length of level rod