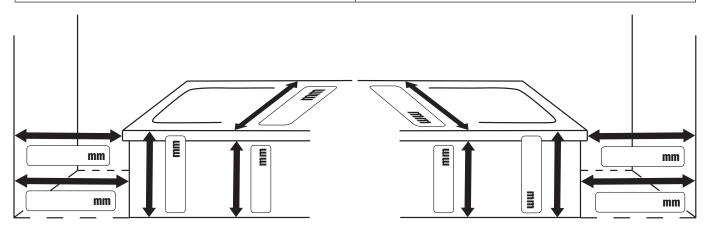

| ۵ | Assembly on tiled floor. (State measurement to outer edge of glass) | Product height in mm       |
|---|---------------------------------------------------------------------|----------------------------|
|   | Assembly on shower tray. (Shower tray installation measurement)     | Height of wall tiles in mm |