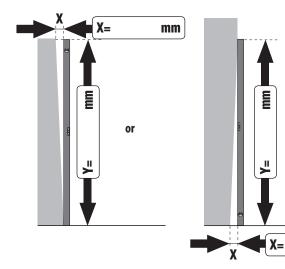

r | Attachment to the wall (only frameless) | Soft open /<br>Soft close |  |  |
|            |                 |           |                                |                         |                                         |                           |  |  |
|            |                 |           |                                |                         |                                         |                           |  |  |

| ۵ | Assembly on tiled floor. (State measurement to outer edge of glass) | Product height in mm       |
|---|---------------------------------------------------------------------|----------------------------|
|   | Assembly on shower tray. (Shower tray installation measurement)     | Height of wall tiles in mm |







 $\mathbf{Y} =$ length of level rod





## Artweger

| Serie:              |                                                                    |        |          | Туре:                                                                                     |  |                  |         |                                                                                                                                                                                          | Glass:       |           |                                                       |  |
|---------------------|--------------------------------------------------------------------|--------|----------|-------------------------------------------------------------------------------------------|--|------------------|---------|-------------------------------------