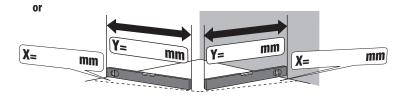

r>(optionally) | Handle/<br>Towel holder | Attachment to the wall (only frameless) | Soft open /<br>Soft close |  |  |
|            |                 |           |                                |                         |                                         |                           |  |  |
|            |                 |           |                                |                         |                                         |                           |  |  |

| ۵ | Assembly on tiled floor. (State measurement to outer edge of glass) | Product height in mm       |
|---|---------------------------------------------------------------------|----------------------------|
|   | Assembly on shower tray. (Shower tray installation measurement)     | Height of wall tiles in mm |







 $\mathbf{Y} =$ length of level rod





## Artweger

| Serie:              |                                                                    |        |          | Туре:                                                                                     |  |                  |         |                                                                                                                                                                                          | Glass:       |           |                                                       |  |
|---------------------|--------------------------------------------------------------------|--------|----------|-------------------------------------------------------------------------------------------|--|------------------|--------