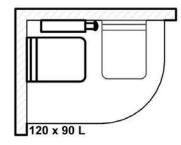

## BODY#SOUL DESIGN RECOMMENDATIONS for the situation "steam box on right"

The BODY+SOUL models leave no wishes unfulfilled. Whether as a 1/4-round shower, corner entry, door in alcove or door with side screen, you can find the right model for every situation - and a matching ensemble of seat(s) and steam box. We have put together some examples for you here (in combination with Artweger super-flat shower trays):

(For installation situations with "steam box on left" simply use a mirror image of the following sketches!)

Shower Trays SUSANNE

Shower Trays SUSANNE

Shower Trays SABINE