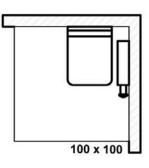

## BODY#SOUL DESIGN RECOMMENDATIONS for the situation "steam box on right"

The BODY+SOUL models leave no wishes unfulfilled. Whether as a 1/4-round shower, corner entry, door in alcove or door with side screen, you can find the right model for every situation - and a matching ensemble of seat(s) and steam box. We have put together some examples for you here (in combination with Artweger super-flat shower trays):

(For installation situations with "steam box on left" simply use a mirror image of the following sketches!)

Shower Trays SUSANNE

Shower Trays SUSANNE

Shower Trays SABINE