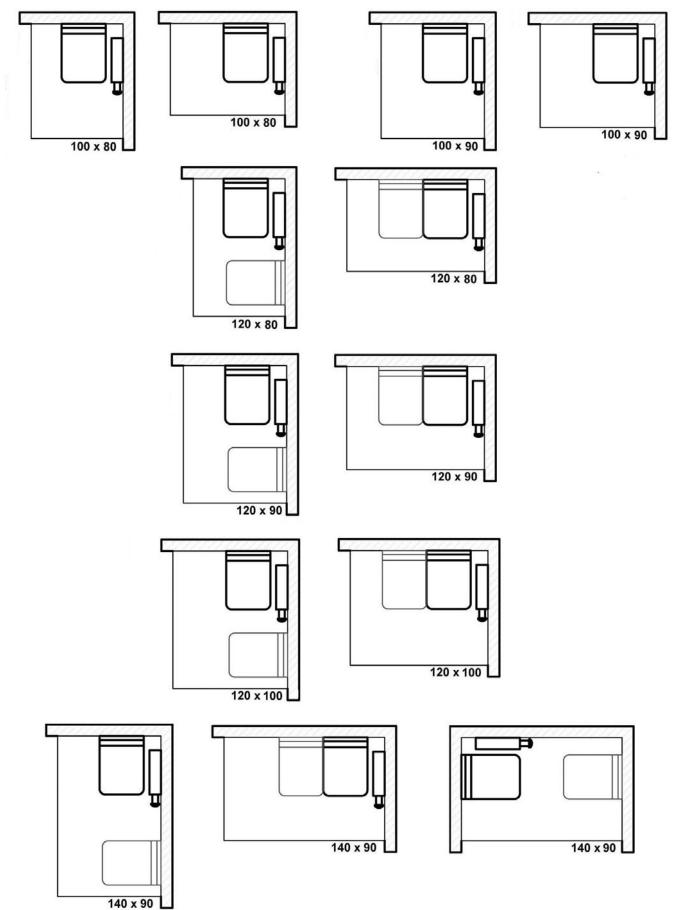

## BODY#SOUL DESIGN RECOMMENDATIONS for the situation "steam box on right"

The BODY+SOUL models leave no wishes unfulfilled. Whether as a 1/4-round shower, corner entry, door in alcove or door with side screen, you can find the right model for every situation - and a matching ensemble of seat(s) and steam box. We have put together some examples for you here (in combination with Artweger super-flat shower trays):

(For installation situations with "steam box on left" simply use a mirror image of the following sketches!)

Shower Trays SUSANNE

Shower Trays SUSANNE

Shower Trays SABINE