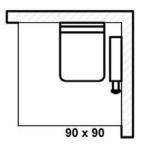

## BODY#SOUL DESIGN RECOMMENDATIONS for the situation "steam box on right"

The BODY+SOUL models leave no wishes unfulfilled. Whether as a 1/4-round shower, corner entry, door in alcove or door with side screen, you can find the right model for every situation - and a matching ensemble of seat(s) and steam box. We have put together some examples for you here (in combination with Artweger super-flat shower trays):

(For installation situations with "steam box on left" simply use a mirror image of the following sketches!)

Shower Trays SUSANNE

Shower Trays SUSANNE

Shower Trays SABINE