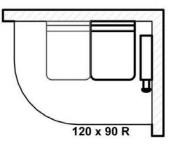

## BODY#SOUL DESIGN RECOMMENDATIONS for the situation "steam box on right"

The BODY+SOUL models leave no wishes unfulfilled. Whether as a 1/4-round shower, corner entry, door in alcove or door with side screen, you can find the right model for every situation - and a matching ensemble of seat(s) and steam box. We have put together some examples for you here (in combination with Artweger super-flat shower trays):

(For installation situations with "steam box on left" simply use a mirror image of the following sketches!)

Shower Trays SUSANNE

Shower Trays SUSANNE

Shower Trays SABINE