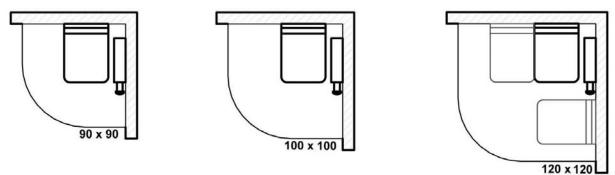

## BODY#SOUL DESIGN RECOMMENDATIONS for the situation "steam box on right"

The BODY+SOUL models leave no wishes unfulfilled. Whether as a 1/4-round shower, corner entry, door in alcove or door with side screen, you can find the right model for every situation - and a matching ensemble of seat(s) and steam box. We have put together some examples for you here (in combination with Artweger super-flat shower trays):

(For installation situations with "steam box on left" simply use a mirror image of the following sketches!)

Shower Trays SUSANNE

Shower Trays SUSANNE

Shower Trays SABINE